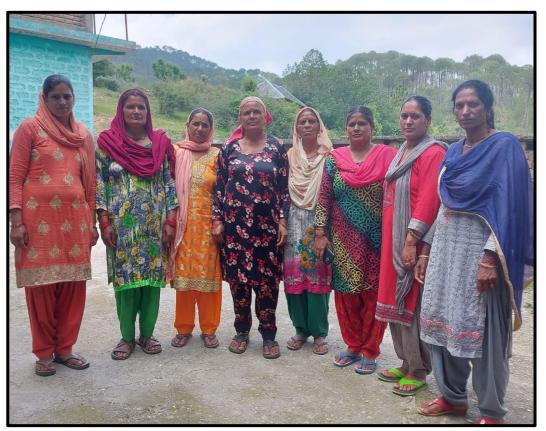

| Yashodha Devi w/o Sh. Dhan Dev   | Member           | General  | 65  | 5 <sup>th</sup>  | 98056 94812 |  |
| 8.  | Gurdei w/o Sh. Tilak Raj         | Member           | General  | 32  | 8 <sup>th</sup>  | 88944 64808 |  |
| 9.  | Rukmani Devi w/o Sh. Dina Nath   | Member           | General  | 61  | 5 <sup>th</sup>  | 86288 94870 |  |
| 10. | Sunita Devi w/o Sh. Chander Mani | Member           | General  | 45  | $10^{\text{th}}$ | 88942 80951 |  |
| 11. | Pinki Devi w/o Sh. Pitambar      | Member           | General  | 57  | 5 <sup>th</sup>  | 88940 34759 |  |
| 12. | Pushpa Devi w/o Sh. Rajender     | Member           | General  | 56  | 8 <sup>th</sup>  | 98165 48646 |  |
|     | Kumar                            |                  |          |     |                  |             |  |



Group photo of members of Jagtamba SHG of Goverta VFDS

# Photograph of Self Help Group members



Vidya Devi President



Leela Devi Member



Rukmani Devi Member



Poonam Devi Member Secretary



Moma Devi Member



Sunita Devi Member



Satya Devi Member



Dharma Devi Member



Yashodha Devi Member



Pinki Devi Member



Gurdei Member



Pushpa Devi Member

| gtamba | Self Help Group Goverta    |    |                     |
|--------|----------------------------|----|---------------------|
| 2.1.   | Name of SHG                | :: | Jagtamba            |
| 2.2    | SHG/CIG MIS Code No        | :: | -                   |
| 2.3    | VFDS                       | :: | Goverta             |
| 2.4    | Range                      | :: | Baldwara            |
| 2.5    | Division